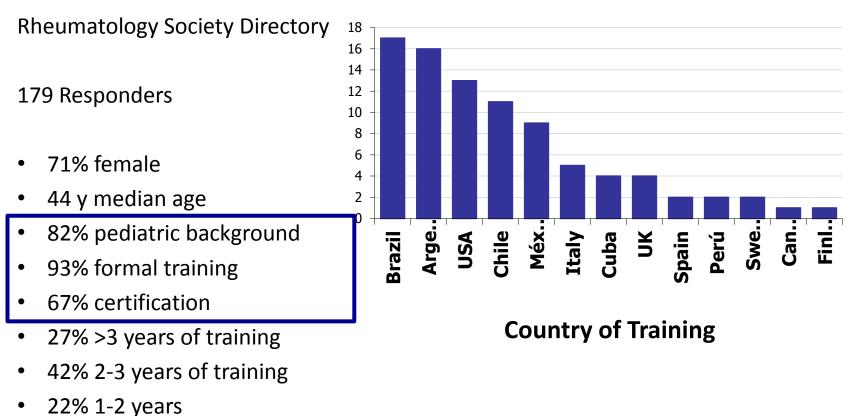

#### **Pediatric Rheumatology Practice Survey**

35

82 centres

Russo R, Borzutsky A - EULAR Annual Meeting, 2013

#### **Specialist Certification and Training Programs**

Russo R, Borzutsky A - EULAR Annual Meeting, 2013

# **Specialist Profile**

- 9% < 1 year</li>
- Russo R, Borzutsky A EULAR Annual Meeting 2013