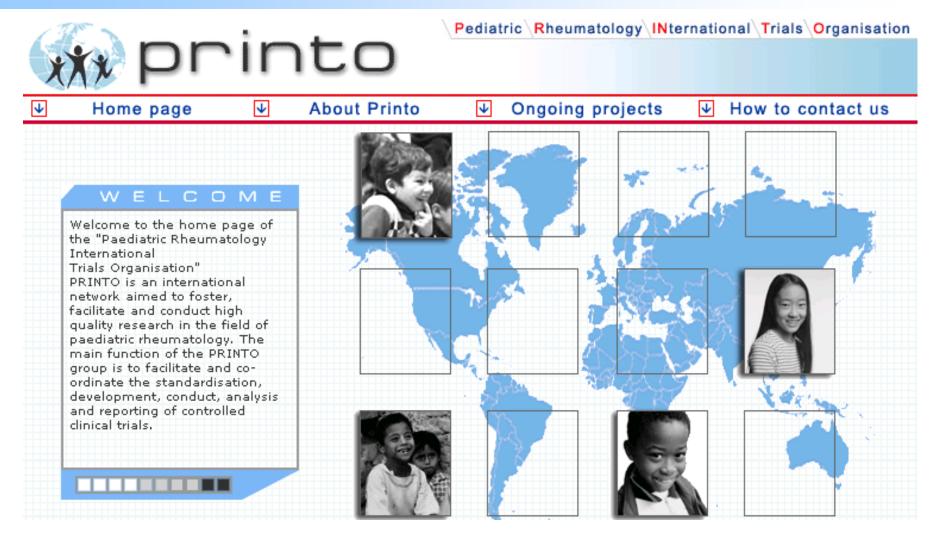

# **PRINTO Network Training**

#### www.printo.it

Ruperto et al. PRINTO-PRES international web-site for families of children with rheumatic diseases: <u>www.pediatric-rheumatology.printo.it</u> Ann Rheum Dis 2005, 64: 101-6.

The PRINTO/PRES website provides a well defined set of information about PRD, with appropriate multiple translated versions and easy webnavigational direction.