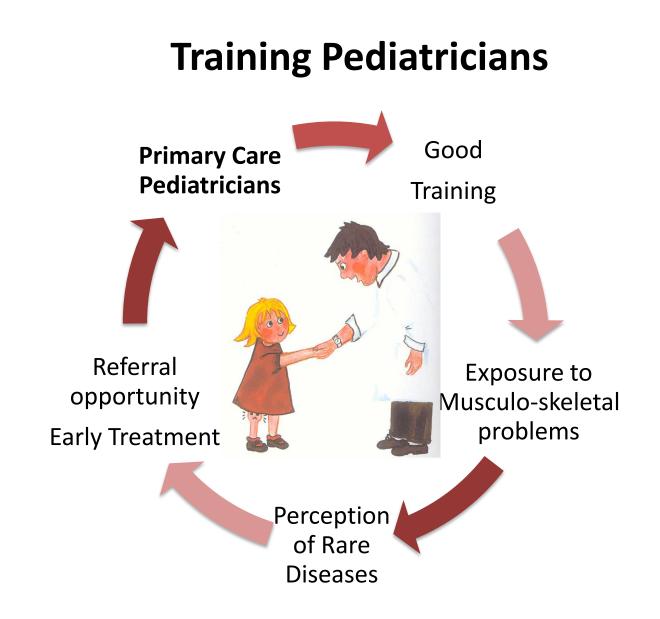

## Residence Training: Pediatrics or Rheumatology Background

- Residence training available and funded in academic hospitals
- Residence certification issued by National Committee of Medical Residence, now 2 years of funded training – Residence Scholarship (2011)
- Rotating Pediatric Rheumatology for General Pediatrics Residence
- Rotating Pediatric Rheumatology is required for Internist Rheumatologists
- Pediatric Rheumatology Specialist certification for Internist
   Rheumatologist and Pediatrician
- Good opportunity for research career