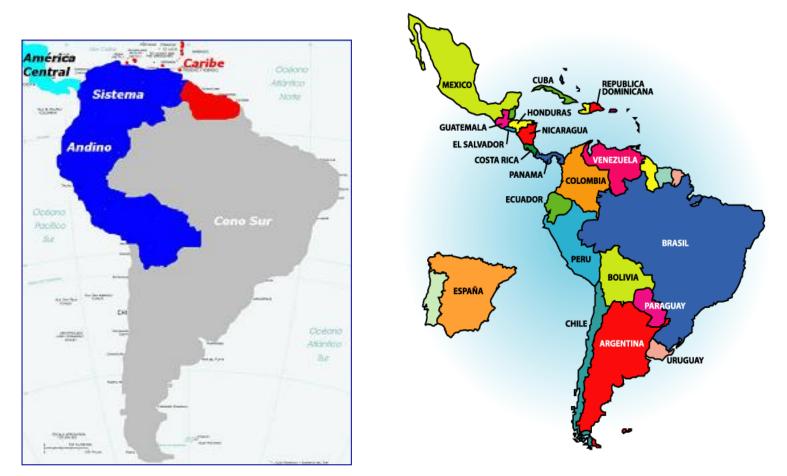

# PReS Latin America Basic Pediatric Rheumatology Course June 22 to 24, 2015 Aguas de Sao Pedro, Sao Paulo - Brazil

# About Pediatric Rheumatology in Latin America

# Claudia Saad Magalhães São Paulo State University – UNESP BRAZIL

# Population



Estimated population of 505 M, Children Population 126 M

## **To the South Direction**



#### 1 Pediatric Rheumatologist per 300,000 to 500,000 children US- 237 Board Certified Pediatric Rheumatologists (2007)

Spencer CH (Editorial) Why should pediatric rheumatology be recognised as a separate subspeciality: an open letter to medical councils and governing agencies. Pediatric Rheumatology 2007, 5: 1-3.

#### **Pediatric Rheumatology Practice Survey**

35

82 centres



Russo R, Borzutsky A - EULAR Annual Meeting, 2013

#### **Specialist Certification and Training Programs**



Russo R, Borzutsky A - EULAR Annual Meeting, 2013

# **Specialist Profile**



- 9% < 1 year</li>
- Russo R, Borzutsky A EULAR Annual Meeting 2013

#### **Public Health Expenditure**



#### Pediatric Rheumatic