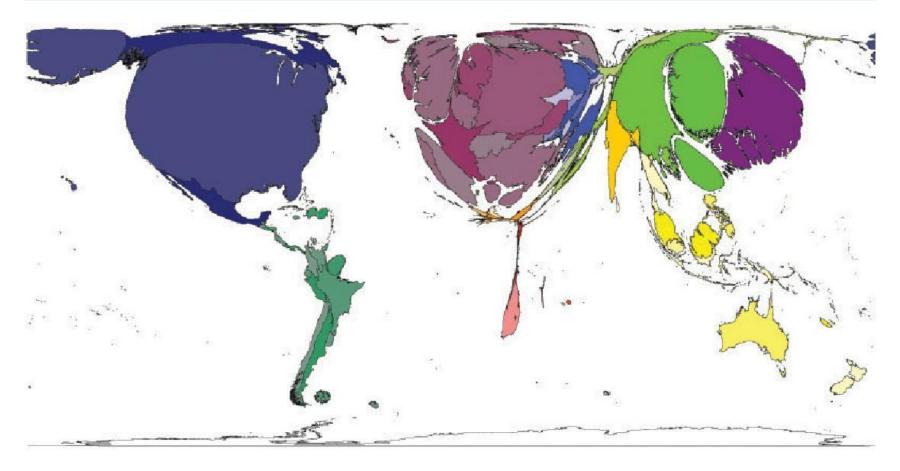

## **To the South Direction**

Internet Users Year 2000

© Copyright 2006 SASI Group (University of Sheffield) and Mark Newman (University of Michigan).